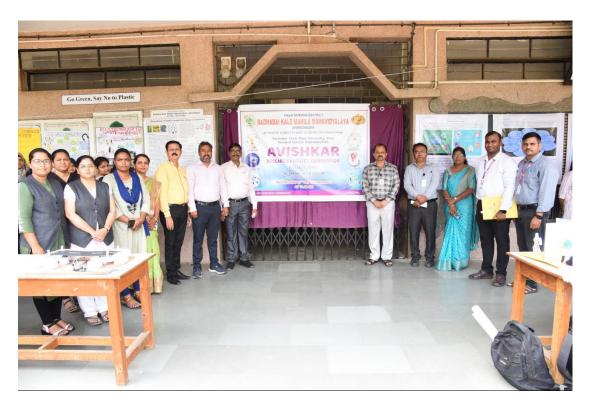

# **Report**

College level "Avishkar Research Project Competition" Organized by Research and Development Cell on Wednesday, 27<sup>th</sup> September, 2023 at 11:00 AM

Therefore, Research & Development Cell organized one day college level "Avishkar Research Project Competition" on Wednesday, 27<sup>th</sup> September 2023 at 11:00 am. Inaugurator and chief guest for this competition was Dr. S. R. Thopate, Principal, Radhabai Kale Mahila Mahavidyalaya, Ahmednagar.

# **Inauguration**:

Dr. S. R. Thopate, Principal, Radhabai Kale Mahila Mahavidyalaya, Ahmednagar, inaugurated the Competition and in his key note address he stated about the creations of the human intellect which are beneficial to the society. "We need to understand how to protect our publications and research work and at the same time bring it out for the benefit of the public. Awareness should be created about this and subsequently increase our research work," he added.