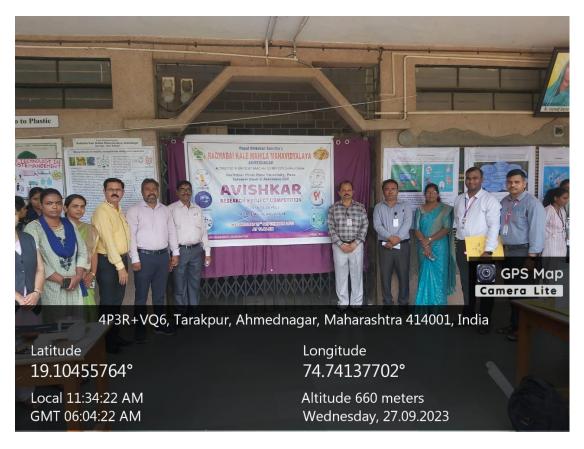

# **Report**

College level "Avishkar Research Project Competition" Organized by Research and Development Cell on Wednesday, 27<sup>th</sup> September, 2023 at 11:00 AM

Therefore, Research & Development Cell organized one day college level "Avishkar Research Project Competition" on Wednesday, 27<sup>th</sup> September 2023 at 11:00 am. Inaugurator and chief guest for this competition was Dr. S. R. Thopate, Principal, Radhabai Kale Mahila Mahavidyalaya, Ahmednagar.

# **Inauguration**:

Dr. S. R. Thopate, Principal, Radhabai Kale Mahila Mahavidyalaya, Ahmednagar, inaugurated the Competition and in his key note address he stated about the creations of the human intellect which are beneficial to the society. "We need to understand how to protect our publications and research work and at the same time bring it out for the benefit of the public. Awareness should be created about this and subsequently increase our research work," he added.