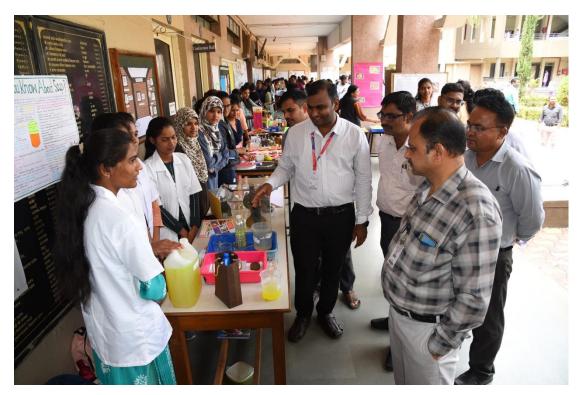

Glimpses "Avishkar Research Project Competition".

modifil
co-ordinator
Research cell.

PRINCIPAL Ladhabai Kale Mahila Mahavidyalaya Ahmednagar (H.C.)

Radhabai Kale Mahila Mahavidyalaya, Ahmednagar
Reaccredited with 'A' Grade by NAAC/An ISO 9001:2015 Certified College
Affiliated to Savitribai Phule Pune University, Pune (PU/AN/ASC/034)