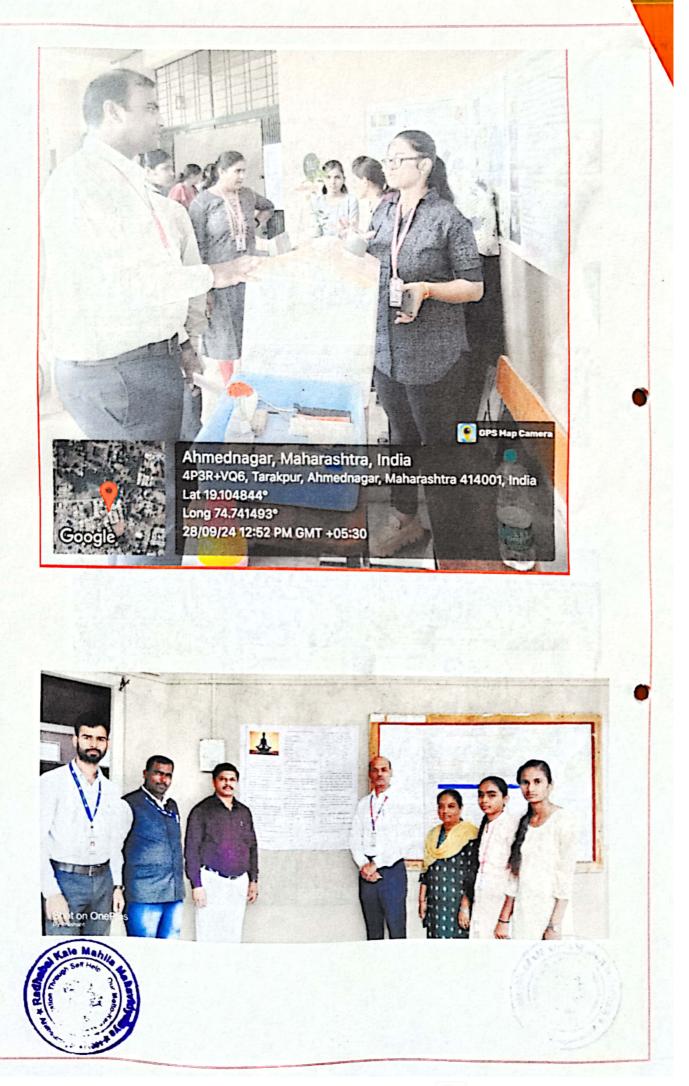

# Glimpses "Avishkar Research Project Competition".

provill

De. m. H. shairh

Academic & Research co-codinator

PRINCIPAL Radhabai Kale Mahila Mahavidyalaya Ahmednagar