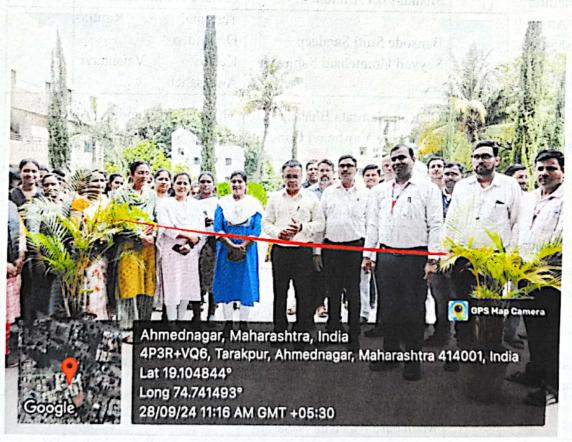

## Report

College level "Avishkar Research Project Competition" Organized by Research and Development Cell on Saturday, 28<sup>th</sup> September, 2024 at 11:00 AM

Therefore, Research & Development Cell organized one day college level "Avishkar Research Project Competition" on Saturday, 28<sup>th</sup> September 2024 at 11:00 am. Inaugurator and chief guest for this competition was Prof. Dr. B. S. Nikalje, Vice-Principal, Radhabai Kale Mahila Mahavidyalaya, Ahmednagar.

### Inauguration:

Prof. Dr. B. S. Nikalje, Vice-Principal, Radhabai Kale Mahila Mahavidyalaya, Ahmednagar, inaugurated the Competition and in his key note address he stated about the creations of the human intellect which are beneficial to the society. "We need to understand how to protect our publications and research work and at the same time bring it out for the benefit of the public. Awareness should be created about this and subsequently increase our research work," he added.

# Glimpses "Avishkar Research Project Competition".

provill

De. m. H. shairh

Academic & Research co-codinator

PRINCIPAL Radhabai Kale Mahila Mahavidyalaya Ahmednagar