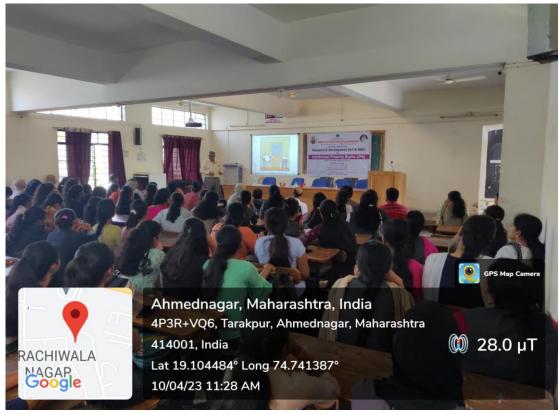

### Concluding Remark:

There were 105 enthusiastic participants in all including 30 faculty and 75 students who participated in the workshop on IPR. This workshop gave the idea about the patent, trademark, highlighting the importance of documenting ideas properly and patenting it. The wheels start rolling weeks ago. It requires planning and a bird's eye for details. We have been fortunate enough to be backed by a team of very motivated and dedicated our Prin. Dr. S. R. Thopate sir, organizing secretary Dr. M. H. Shaikh and Co-Ordinator of Internal Quality Assurance Cell (IQAC) Mr. M. R. Khan and Member of research cell Dr. S. G. Saykar, Dr. S. S. Kekade, Dr. Ms. L. G. Kathawate and Dr. Ms. S. S. Thube who know their job and are result oriented and successfully completed one day workshop on "Intellectual Property Rights (IPR)".