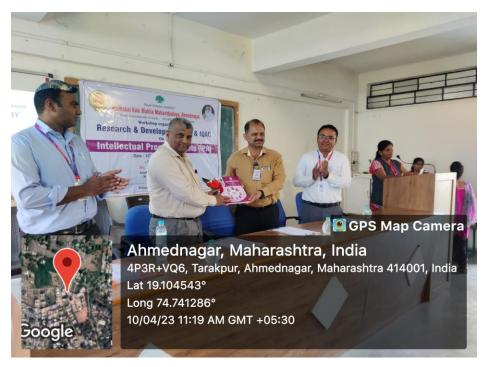

Dr. Shankar Kekade gave the introduction of resource person for this workshop Dr. Anil V. Ghule, Director, Intellectual Property Rights, Shivaji University, Kolhapur.

Dr. S. R. Thopate, Principal of the college felicitates the resource person for this workshop Dr. Anil V. Ghule, Director, Intellectual Property Rights, Shivaji University, Kolhapur.

#### Vote of Thanks:

The vote of thanks presented by Dr. Ms. L. G. Kathawate, Asst. Prof., Department of Chemistry.