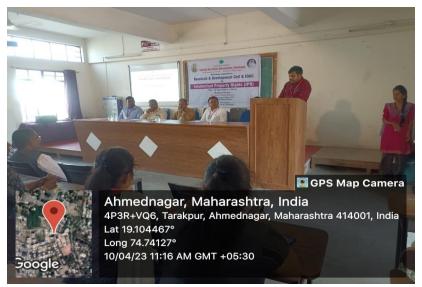

### Session by Dr. Anil V. Ghule on "Intellectual Property Rights (IPR)"

Dr. Anil Ghule sir gave basic idea about invention and patent. He also thoroughly explained various benefits of IPRs. He gave real example to understand important of patent and copyright. He provides many pictorial examples therefore student and faculty very clearly understood various aspects of IPRs.

Dr. Anil V. Ghule sir highlighted the importance of documenting ideas properly and patenting it, he said that in the coming years the country will be known for its scientific creations in different fields ranging from agriculture to space research. "Protection for their intellectual property will be an encouragement to budding scientists to come out with more innovations and inventions," he added.

Dr. Anil Ghule sir has explained about rules and regulation about IPRs in India and also explains how to file a copy right and patent. The session was very interactive. Student and faculty had asked many questions to resource person to gain knowledge about untouched field of IPRs.

Dr. Anil V. Ghule, Director, Intellectual Property Rights, Shivaji University, Kolhapur, delivered lecture on "Intellectual Property Rights (IPR)".