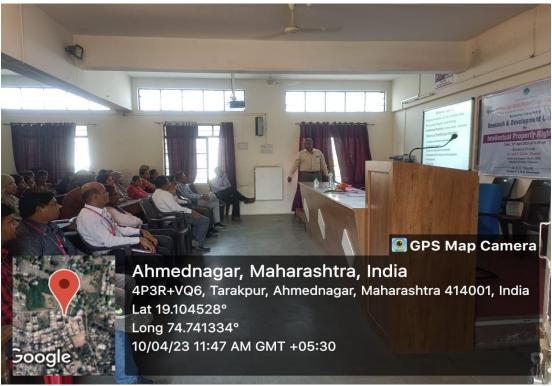

### **Report**

Workshop on "Intellectual Property Rights (IPR)" Jointly Organized by Research & Development Cell and Internal Quality Assurance Cell (IQAC) on Monday 10<sup>th</sup> April, 2023 at 11:00 AM

Therefore, Research & Development Cell & Internal Quality Assurance Cell (IQAC) has jointly organized one day workshop on "Intellectual Property Rights (IPR)" on Monday, 10<sup>th</sup> April 2023 at 11:00 am.

### Session by Dr. Anil V. Ghule on "Intellectual Property Rights (IPR)"

Dr. Anil Ghule sir gave basic idea about invention and patent. He also thoroughly explained various benefits of IPRs. He gave real example to understand important of patent and copyright. He provides many pictorial examples therefore student and faculty very clearly understood various aspects of IPRs.

### Concluding Remark:

There were 105 enthusiastic participants in all including 30 faculty and 75 students who participated in the workshop on IPR. This workshop gave the idea about the patent, trademark, highlighting the importance of documenting ideas properly and patenting it. The wheels start rolling weeks ago. It requires planning and a bird's eye for details. We have been fortunate enough to be backed by a team of very motivated and dedicated our Prin. Dr. S. R. Thopate sir, organizing secretary Dr. M. H. Shaikh and Co-Ordinator of Internal Quality Assurance Cell (IQAC) Mr. M. R. Khan and Member of research cell Dr. S. G. Saykar, Dr. S. S. Kekade, Dr. Ms. L. G. Kathawate and Dr. Ms. S. S. Thube who know their job and are result oriented and successfully completed one day workshop on "Intellectual Property Rights (IPR)".