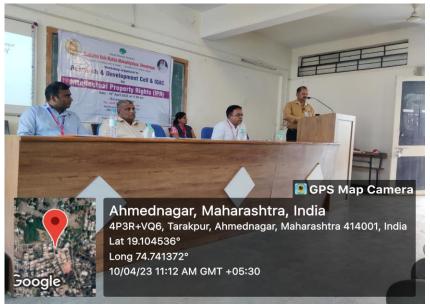

#### **Introduction and Wel-Come:**

Introduction and welcome speech for this workshop was given by Dr. S. R. Thopate, Principal, Radhabai Kale Mahila Mahavidyalaya, Ahmednagar. He welcomes all the delegate and

Introduction and welcome speech for this workshop delivered by Dr. S. R. Thopate, Principal, Radhabai Kale Mahila Mahavidyalaya, Ahmednagar.

#### **Introduction of Resource Person:**

Dr. Shankar Kekade gave the introduction of resource person for this workshop Dr. Anil V. Ghule, Director, Intellectual Property Rights, Shivaji University, Kolhapur.

Dr. Shankar Kekade gave the introduction of resource person for this workshop Dr. Anil V. Ghule, Director, Intellectual Property Rights, Shivaji University, Kolhapur.

Dr. S. R. Thopate, Principal of the college felicitates the resource person for this workshop Dr. Anil V. Ghule, Director, Intellectual Property Rights, Shivaji University, Kolhapur.